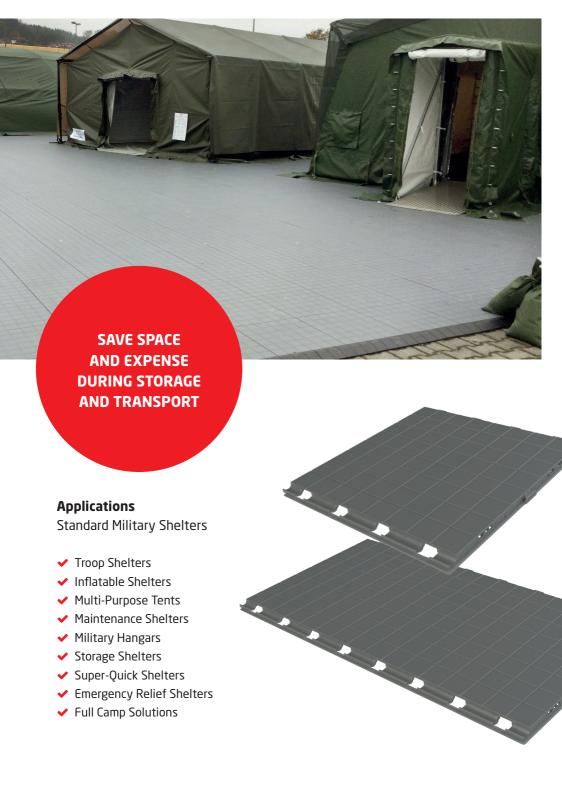

lkaFloor is a modular construction floor, for countless applications. Ikafloor is easy to install. The 50x50 cm or 100x50 cm tiles are quick and easy to assemble. Edging can be affixed if required.