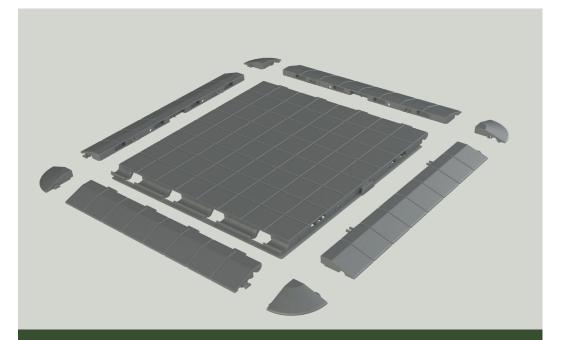

## - The ideal floor system

lkadan delivers a wide range of temporary floor systems for use in tents etc. lkafloor tiles are just 20 mm thick. They are supplied as  $50 \times 50 \text{ cm}$  and  $100 \times 50 \text{ cm}$ . The elements are manufactured in durable plastic and have a hard-wearing, easy to clean surface. The special connection system ensures a floor covering that is both secure and highly stable.

lkaFloor is a modular construction floor, for countless applications. Ikafloor is easy to install. The 50x50 cm or 100x50 cm tiles are quick and easy to assemble. Edging can be affixed if required.

**Load:** 570-623 kg/600 mm<sup>2</sup> (Ø27.7mm)

**Accessories:** Edge sections

20 mm decorative tile

Baseboard

Ikaflex expansion rail.