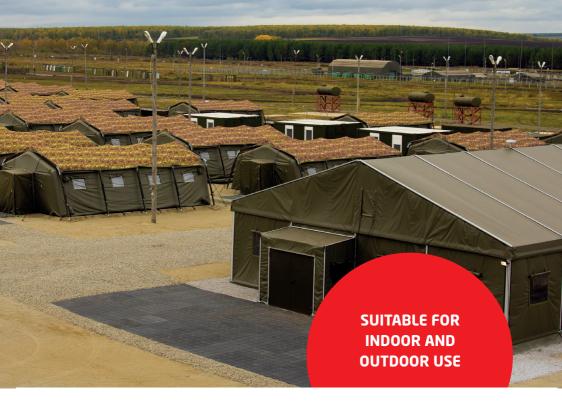

#### ATTRACTIVE APPEARANCE

No matter what it is used for, lkafloor is an attractive floor. The surface is suitable for indoor and outdoor use.

**Size:** 50x50x2 cm; 100x50x2 cm.

Weight: 5.5 kg/m<sup>2</sup>
Fire class: B2 ( Din4102)
Material: Polypropylene