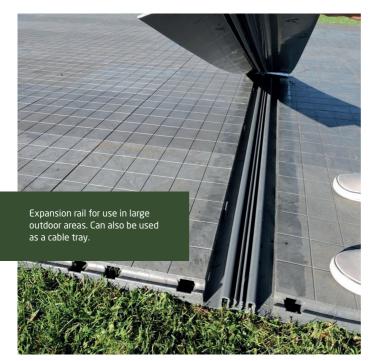

**Load:** 570-623 kg/600 mm<sup>2</sup> (Ø27.7mm)

**Accessories:** Edge sections

20 mm decorative tile

Baseboard

Ikaflex expansion rail.